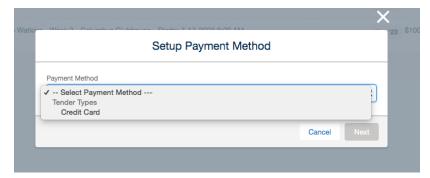

## Membership Registration Directions (Afterschool)

- 1. Login to Parent Portal Account: https://greaternewhaven.my.site.com/portal/s/login
  - a. For New to the Club Parents Please create an account at the following link: <a href="https://greaternewhaven.my.site.com/portal/s/create-account">https://greaternewhaven.my.site.com/portal/s/create-account</a>
- 2. Click on tab labelled "Memberships"
  - a. Please note your <u>current location</u> dictates what is available for you to see, if you are unsure of what to select, leave all locations available as your view.
- 3. Select Membership category for your desired city.
  - i. New Haven School Year Membership
  - ii. North Haven School Year Membership
  - iii. Wallingford School Year Membership
- 4. Select appropriate membership type for your youth. For sibling members in K-5 you **MUST** select the sibling membership you will be able to add all youth at once.
- 5. Click "Next" and it should take you to questions. Please answer all the questions, espeically those with the red (\*) once you complete all the questions click next to finalize.
- 6. You will be able to see the options for add-ons, before care would be an add on. \*BEFORE CARE IS ONLY OFFERED IN NORTH HAVEN AND WALLINGFORD. \*
- 7. Once complete you will reach "Summary" Page which will confirm your selected registrations.
- 8. Next, select the "Setup Payment Option".
  - a. You will have two options
    - i. Pay Future Due Will give you the option to select the months you would like to pay for at registration. If you would like to pay for the school year in advance you can select this option. Please note: you have the option to select how many months you'd like to pay for. You do NOT have to pay for the year in full, the Club will run Billing monthly, every FIRST Tuesday!
    - ii. Setup Payment Method Will prompt you to input a card to be charged at billing. All families MUST store an active credit or debit card for billing. (Families applying for financial assistance are required to store a card)